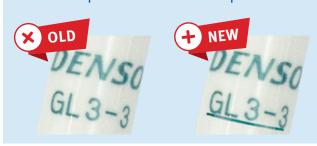

To distinguish the new Spark Plugs from the current range, an underscore has been added to the Spark Plugs description as shown in the photo.

With immediate effect, the new alloy is also used for spark plug types GI3-3 and GL3-3. If any of your open order is affected, you will receive a new order confirmation showing the new part numbers as following:

#### Direct Comparison of the Description