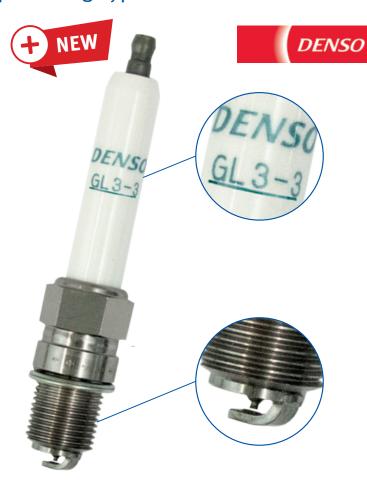

The latest improvement is a change to the material composition of the alloy used for the centre electrode chip. DENSO®'s new patented alloy allows a reduced diameter centre electrode, which results in consistent or improved operating lifetimes. The changings will also enable better management of future fluctuations in the market of precious metals.

To distinguish the new Spark Plugs from the current range, an underscore has been added to the Spark Plugs description as shown in the photo.

With immediate effect, the new alloy is also used for spark plug types GI3-3 and GL3-3. If any of your open order is affected, you will receive a new order confirmation showing the new part numbers as following: