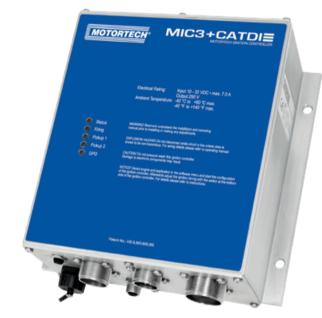

# **MIC3+CATDI Ignition Controller**

Retrofit for CATERPILLAR® G3300 and G3400 Series Gas Engines

Based on the MIC3+ series, MOTORTECH produces special controllers as a replacement for the CATERPILLAR® Digital Ignition System used on G3300 and G3400 series gas engines. Designed as an exchange device, the MIC3+CATDI enables a quick conversion without great effort.

#### **Technical Benefits:**

- More than double the ignition energy (300 mJ)
- Boost feature with 500 mJ ignition energy for improved starting performance
- Smoother running of the engine
- Improved combustion
- Less wear to engine components
- Manual switch for ignition timing adjustment
- Solution for easy conversion
- No rewiring or mechanical adaptations necessary
- Predefined configuration data can be easily uploaded to the ignition controller
- The available devices include all components for a successful upgrade
- CAN Bus interface for connection of PowerView3 HMI Module for full ignition data visualization